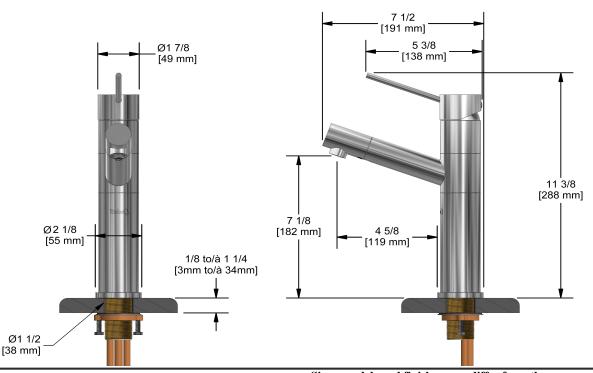

Cayo single hole prep sink faucet **CY601** 



CUPC®

# **Specifications**

## **Descriptions**

- Ceramic cartridge
- Polypropylene and polyester aluminium hose with integrated swivel
- 3/8" speedway compression
- 1-jet pull-out spray

#### Available colors

- C : Chrome
- SS: Stainless Steel (PVD)

#### **Available flows**

- 8.3 L/min, 2.2 gpm (US) 60psi
- 3.7 L/min, 1 gpm (US) 60psi ( **CY601-10** )
- 5.69 L/min, 1.5 gpm (US) 60psi ( **CY601-15** )

### **Certifications**

- CSA B125.1
- NSF/ANSI standard 61 and 372
- ASME A112.18.1
- · CMR248 Approval
- DOE



Sizes, models and finishes may differ from thoses presented.

#### Warranty

This Riobel Inc. product you have purchased carries a Limited Lifetime Warranty on the chrome, PVD finish, blacks and all working parts and is guaranteed from the initial purchase date against all manufacturing defects. All other finishes, including plastic components, are guaranteed for one year. All electric and/or electronic parts are covered by a 5-year limited warranty. The warranty offered on our products will be honored only if the installation is performed by a certified master plumber.

#### **Customer Care**

Phone (800) 777 - 9762 | Email: customercare@houseofrohl.com | Website: houseofrohl.com/support/contact-us